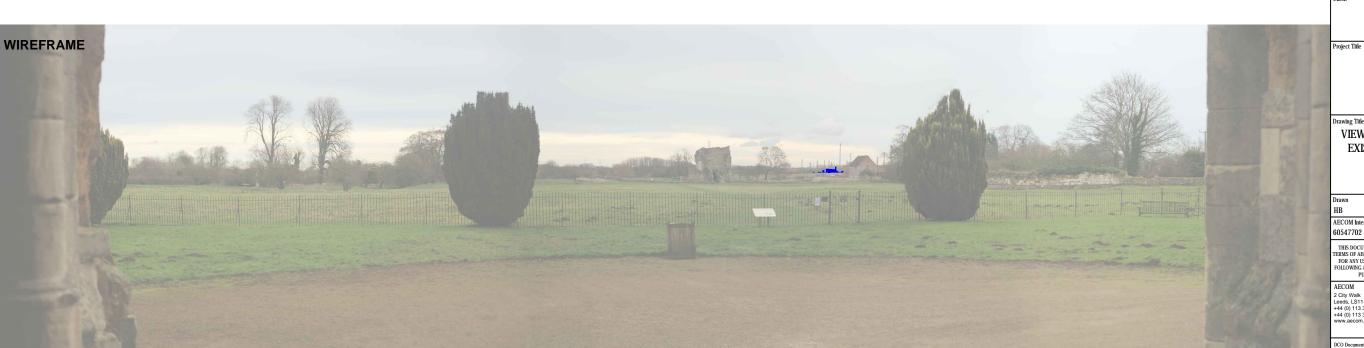

## **Environmental Statement: Volume III**

**Appendix 10D: Viewpoint K Photomontage** 

WIREFRAME

Reproduced from Ordnance Survey digital map data

Crown copyright 2017. All rights reserved.

Licence number 0100031673.

Contains Ordnance Survey Data

Crown Copyright and database right 2017.

urpose of Issue ENVIRONMENTAL STATEMENT

VPI IMMINGHAM B LTD

PROPOSED 299MW OCGT POWER STATION

Drawing Title
VIEWPOINT K- EXAMPLE LAYOUT B: EXISTING, PHOTOMONTAGE AND
WIREFRAME
APPENDIX 10D